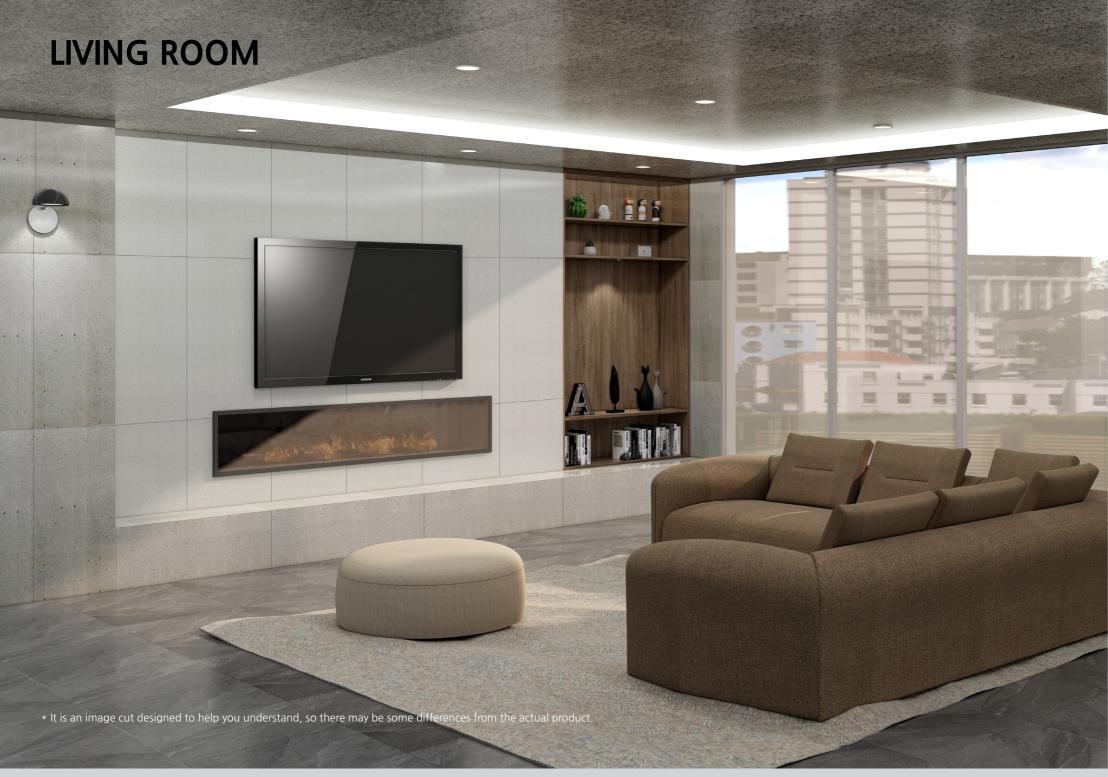

# Scope of use

Interior material

**Building Exterior Material** 

Poston marble is a composite material with various pattern patterns formed by combining eco-friendly binders and natural minerals on a durable calcium silicate board. It is resistant to heat or harsh moisture and has excellent fire resistance and dimensional safety. Eco-friendly semi-non- combustible board containing no other harmful substances.