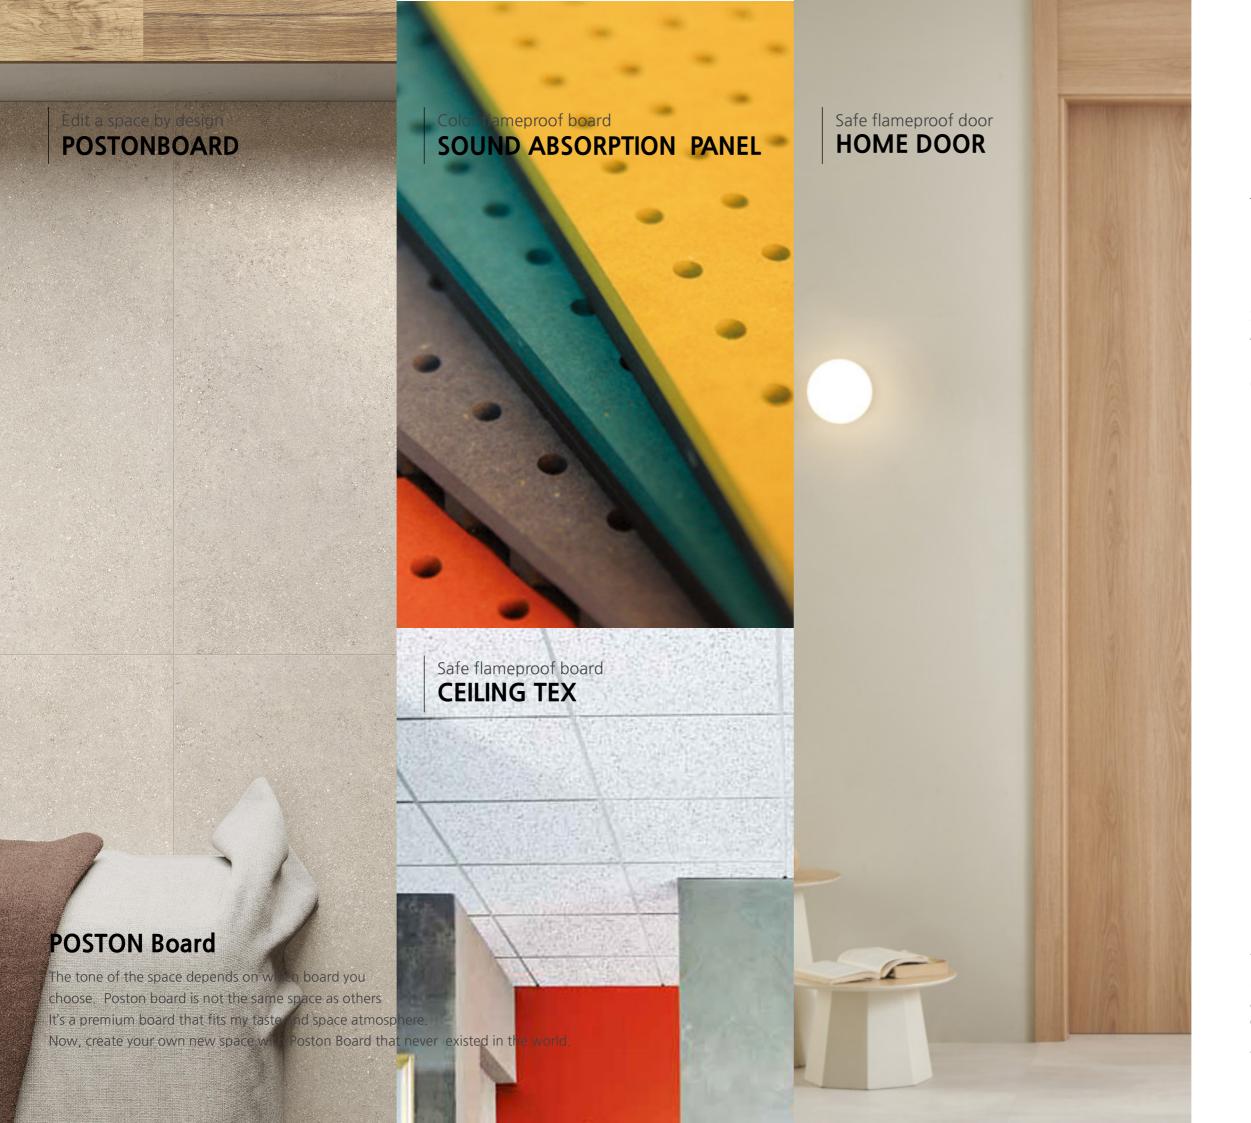

## **Poston Board Color Swatch**

SW-01 WHITE

**SW-02 SHADOW WHITE** 

**SY-03 IVORY** 

**SG-04 LIME SILVER** 

**SG-05 MADRE GREY** 

SB-06 NEVADA BLACK