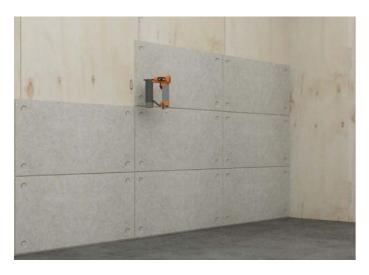

#### [Internal construction]

1. INTERIOR WALL WOODWORK

2. 9T PLYWOOD CONSTRUCTION

3.CONSTRUCTION OF STENCIL STAPLE GUN AFTER POSTON BOARD BACK WOODWORK **BONDING WORK** 

4. CONSTRUCTION COMPLETED