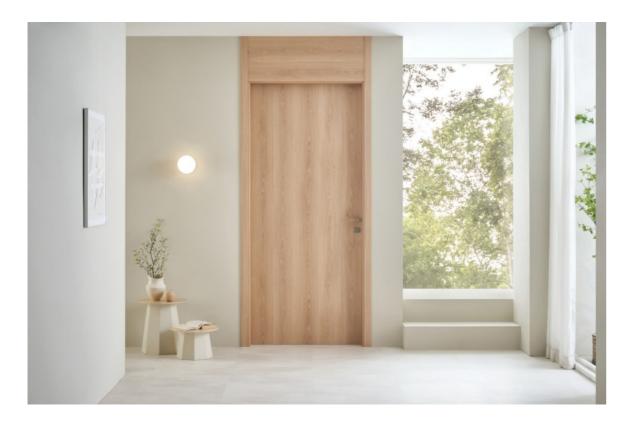

#### **Home Door Color Swatch**

The LPM color used for the door has more than 500 different designs and allows consumers to express various colors, textures, patterns, and embossing. In particular, it is resistant to fire, water, and moisture due to its excellent antibacterial, contamination, and chemical resistance It has the characteristic that it does not change color even after a long time.

Function and style in one

## **Product**

Semi-non-combustible stone plates applied to the interior and exterior of the home door produce plates with patented technology, and the finishing material uses LPM, which is resistant to elasticity and impact, so it cannot be easily pierced or damaged.