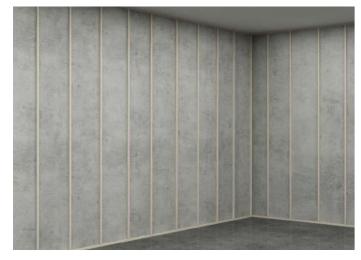

# Try it on walls and ceilings!

- Stone patterns that easily blend into various spaces enhance the luxury.
- It is a nature-friendly material of natural minerals (mica stone, local ingredients).
- Using a staple gun is possible, so it is convenient for the installation and improves the quality of finishing.

#### [Purpose]

Interior material (Ceiling tex)

#### [Features]

- Non-toxic : No hazardous substances detected (asbestos-free, nontoxic, hazardous substances and gases)
- Nonflammable: Flammable Class 2 semi-nonflammable performance
- Finishing: Surface is sanding glossy Available as interior material