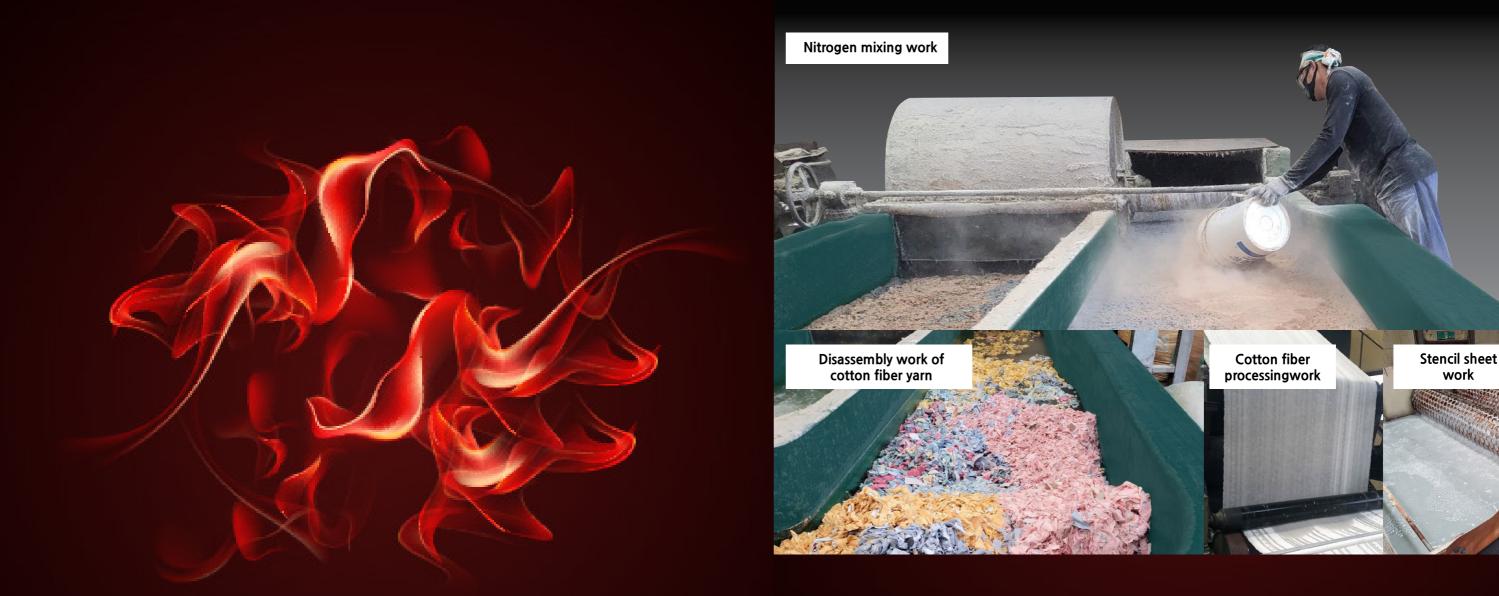

#### [Production specification]

Interior material 600 x 1200 x 7.5 mm, 600 x 2400 x 7.5 mm

Customizing as I want

# Scope of use

Interior material

**Building Exterior Material** 

Poston marble is a composite material with various pattern patterns formed by combining eco-friendly binders and natural minerals on a durable calcium silicate board. It is resistant to heat or harsh moisture and has excellent fire resistance and dimensional safety. Eco-friendly semi-non- combustible board containing no other harmful substances.