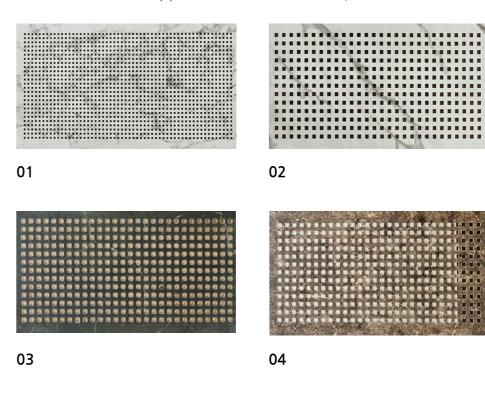

## **Poston Board Color Swatch**

SW-01 WHITE

**SW-02 SHADOW WHITE** 

**SY-03 IVORY** 

**SG-04 LIME SILVER** 

**SG-05 MADRE GREY** 

SB-06 NEVADA BLACK

# Scope of use

Interior material

**Building Exterior Material** 

Poston marble is a composite material with various pattern patterns formed by combining eco-friendly binders and natural minerals on a durable calcium silicate board. It is resistant to heat or harsh moisture and has excellent fire resistance and dimensional safety. Eco-friendly semi-non- combustible board containing no other harmful substances.

# Various colors and patterns

There are a wide range of choices with various types of artificial marble and takong patterns. (In addition to the above photos, various patterns and colors can be applied after consultation.)