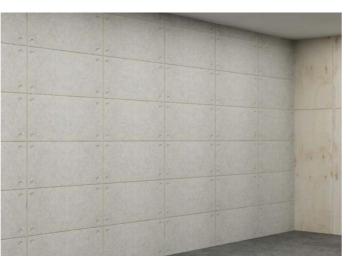

#### [Internal construction]

1. INTERIOR WALL WOODWORK

2. 9T PLYWOOD CONSTRUCTION

3.CONSTRUCTION OF STENCIL STAPLE GUN AFTER POSTON BOARD BACK WOODWORK **BONDING WORK** 

4. CONSTRUCTION COMPLETED