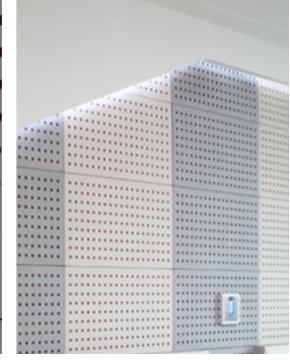

# Sound absorption panel

Eco-friendly sound-absorbing panel

#### **Eco-friendly Semi-combustible sound- absorbing panel**

Fireproof boards delay the spread of flames and suppress smoke emissions as much as possible, ensuring safety and protecting precious lives and property in the event of a fire

[Eco-friendliness] 100% Environmentally friendly semiflammable finish board

[Incombustibility] Indoor finishing walls, ceilings, back non-combustible finishing materials

[Moisture resistance] Absorb moisture in spring and summer, and release moisture in winter

[Constructability] On-site construction possible with Staple gun and Glue

[Economic feasibility] Affordable interior materials that do not require additional

Improve moisture

EO rated

Various colors and patterns