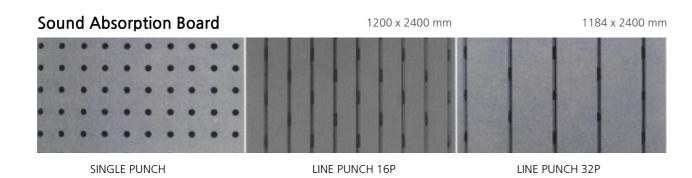

# Sound absorption panel

Eco-friendly sound-absorbing panel

#### [Production Standrad]

1200 x 2400 x 4.5 mm