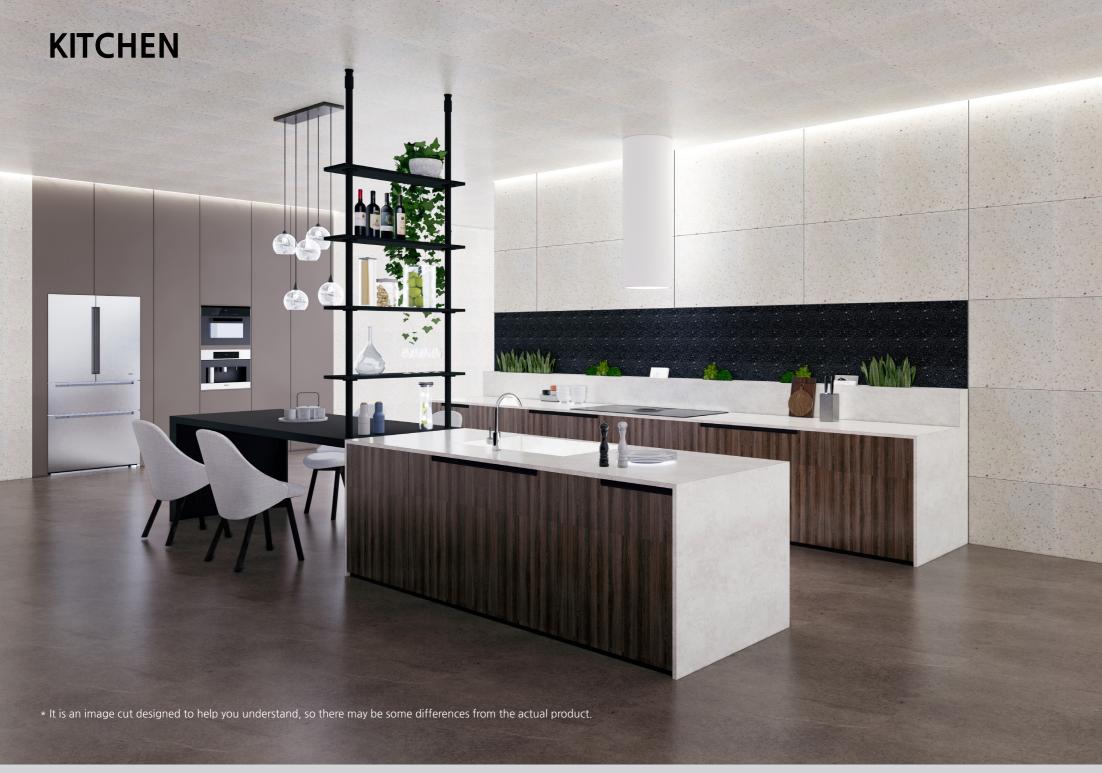

# Try it on kitchen boards and doors)

- It is a product with a large and diverse pattern of organic colors and tone-on- tone inspired by nature.

#### [Purpose]

Kitchen furniture material (Upper plate, EP panel)

#### [Features]

- Water resistance and moisture resistance: No change in the product even if exposed to moisture for a long time due to lack of water absorption on the surface

- It is excellent for creating a luxurious atmosphere by implementing natural patterns.
- It is easy to construct as a substitute for a wall tile without a grout line, and the atmosphere of the finest artificial marble texture enhances the dignity of the bathroom.