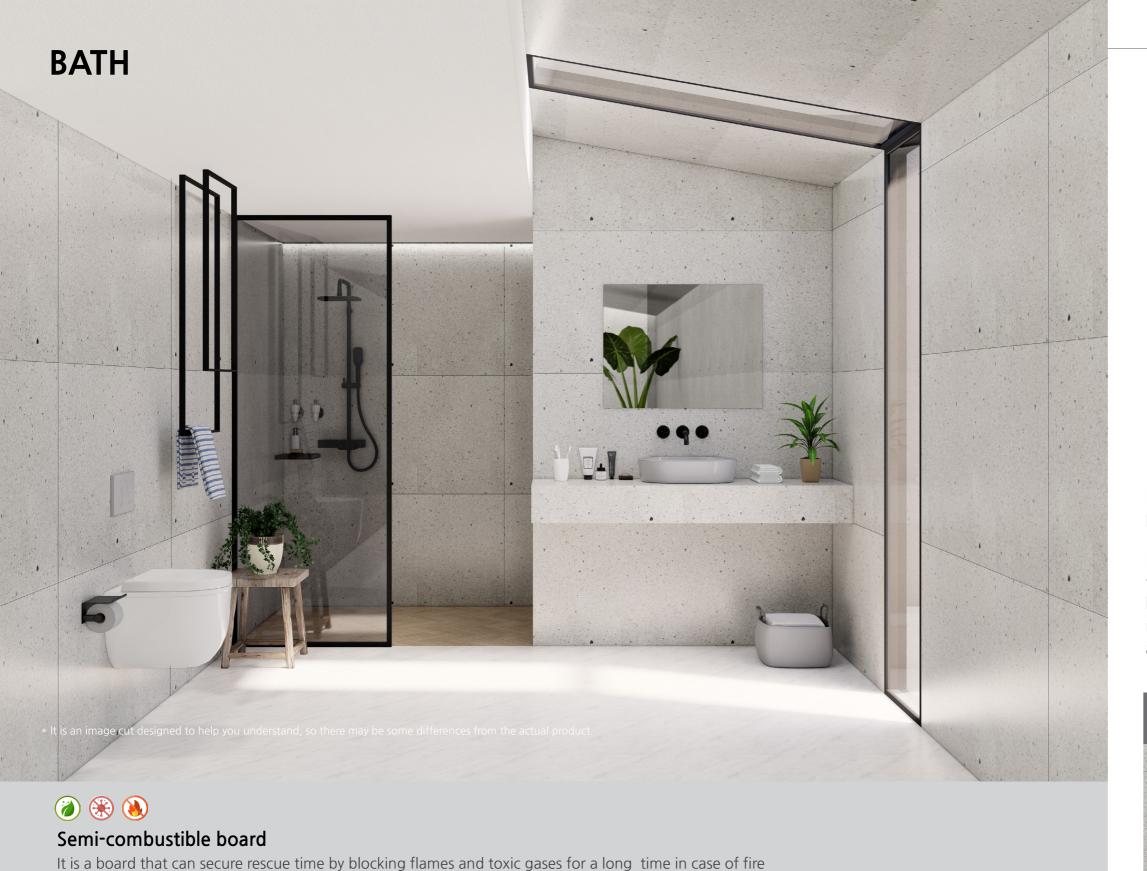

#### Semi-combustible board

It is a board that can secure rescue time by blocking flames and toxic gases for a long time in case of fire and prevent further spread and casualties through secondary blocking.

#### [Features]

- Water resistance and moisture resistance: No change in the product even if exposed to moisture for a long time due to lack of water absorption on the surface

- It is excellent for creating a luxurious atmosphere by implementing natural patterns.
- It is easy to construct as a substitute for a wall tile without a grout line, and the atmosphere of the finest artificial marble texture enhances the dignity of the bathroom.

#### [Purpose]

Bathroom wall tiles

#### [Features]

- Water resistance and moisture resistance: No change in the product even if exposed to moisture for a long time due to lack of water absorption on the surface

and prevent further spread and casualties through secondary blocking.