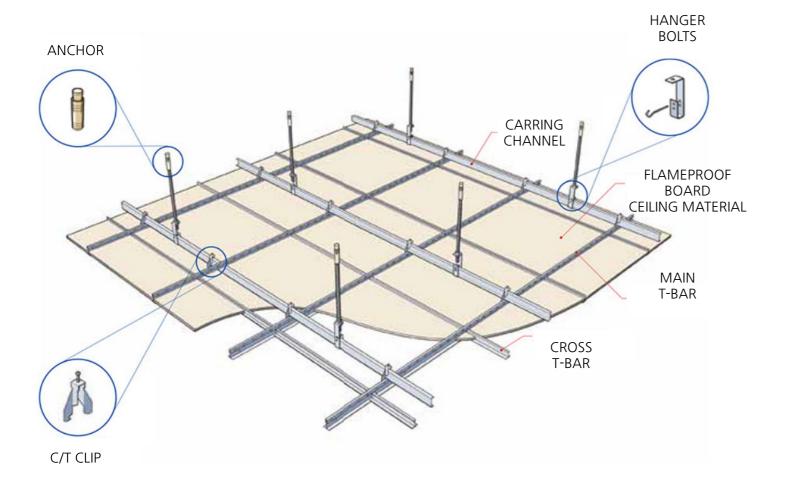

# **Construction Method**

1. CENTERLINE ESTABLISHMENT AND ANCHOR CONSTRUCTION

2. FRAME MOLDING CONSTRUCTION

3. HANGER BOLTS AND HANGER CONSTRUCTION

4. CARRING CHANNEL CONSTRUCTION

5. MAIN T-BAR CONSTRUCTION

6. CROSS T-BAR CONSTRUCTION

7. CONSTRUCTION OF FLAMEPROOF BOARD CEILING MATERIAL

8. CONSTRUCTION COMPLETED

Safe flameproof door