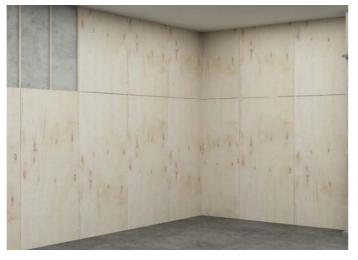

#### [Internal construction]

1. INTERIOR WALL WOODWORK

2. 9T PLYWOOD CONSTRUCTION

3.CONSTRUCTION OF STENCIL STAPLE GUN AFTER POSTON BOARD BACK WOODWORK **BONDING WORK** 

4. CONSTRUCTION COMPLETED