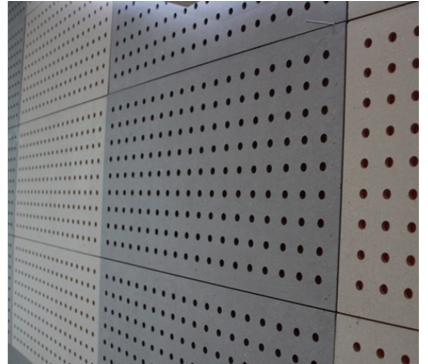

# Try it on walls and ceilings!

- Stone patterns that easily blend into various spaces enhance the luxury.
- It is a nature-friendly material of natural minerals (mica stone, local ingredients).
- Using a staple gun is possible, so it is convenient for the installation and improves the quality of finishing.

#### [Purpose]

Interior material (Ceiling tex)

#### [Features]

- Non-toxic : No hazardous substances detected (asbestos-free, nontoxic, hazardous substances and gases)
- Nonflammable: Flammable Class 2 semi-nonflammable performance
- Finishing: Surface is sanding glossy Available as interior material