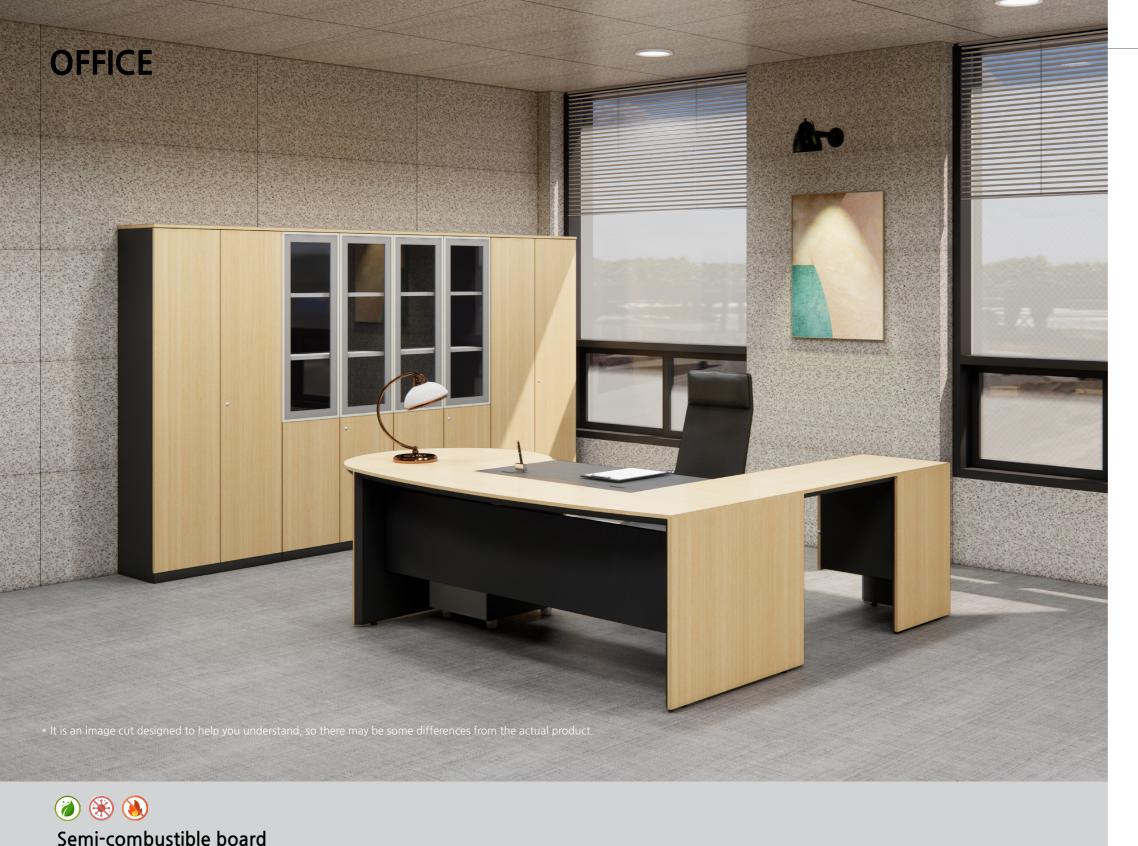

#### Semi-combustible board

It is a board that can secure rescue time by blocking flames and toxic gases for a long time in case of fire and prevent further spread and casualties through secondary blocking.

## Try it on the exterior wall!

It is a product that embodies the rough texture of concrete with modern and trendy colors and feelings.

#### [Purpose]

Architectural exterior material

#### [Features]

- Non-toxic : No hazardous substances detected (asbestos-free, nontoxic, hazardous substances and gases)
- Nonflammable: Flammable Class 2 semi-nonflammable performance
- Finishing: Surface is sanding glossy Available as interior material