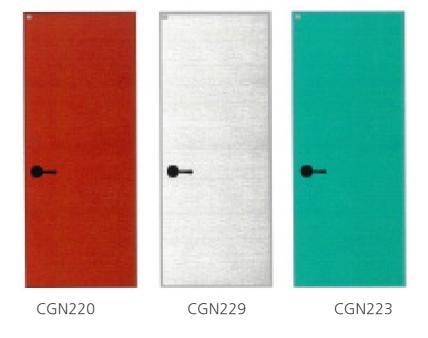

#### **Home Door Color Swatch**

The LPM color used for the door has more than 500 different designs and allows consumers to express various colors, textures, patterns, and embossing. In particular, it is resistant to fire, water, and moisture due to its excellent antibacterial, contamination, and chemical resistance It has the characteristic that it does not change color even after a long time.

## **Product**

Semi-non-combustible stone plates applied to the interior and exterior of the home door produce plates with patented technology, and the finishing material uses LPM, which is resistant to elasticity and impact, so it cannot be easily pierced or damaged.