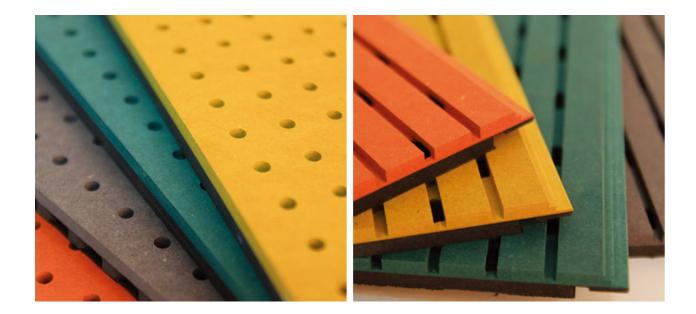

## **Poston Board Color Swatch**

SW-01 WHITE

**SW-02 SHADOW WHITE** 

**SY-03 IVORY** 

**SG-04 LIME SILVER** 

**SG-05 MADRE GREY** 

SB-06 NEVADA BLACK

# Scope of use

Interior material

**Building Exterior Material** 

Poston marble is a composite material with various pattern patterns formed by combining eco-friendly binders and natural minerals on a durable calcium silicate board. It is resistant to heat or harsh moisture and has excellent fire resistance and dimensional safety. Eco-friendly semi-non- combustible board containing no other harmful substances.