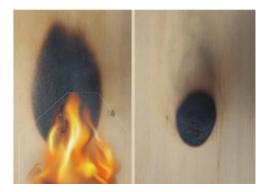

# Flame proofing plate

In the event of a fire, flame-resistant plates block flames and toxic gases for a long time to secure rescue time and prevent further spread and casualties.

#### Semi-combustible board

It is a board that can secure rescue time by blocking flames and toxic gases for a long time in case of fire and prevent further spread and casualties through secondary blocking.