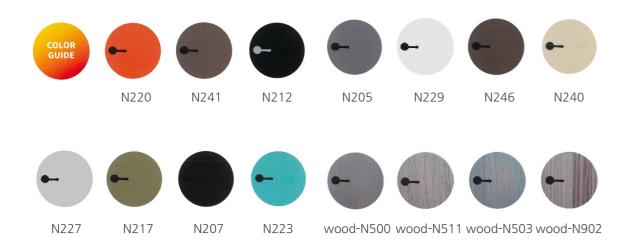

#### **Home Door Color Swatch**

The LPM color used for the door has more than 500 different designs and allows consumers to express various colors, textures, patterns, and embossing. In particular, it is resistant to fire, water, and moisture due to its excellent antibacterial, contamination, and chemical resistance It has the characteristic that it does not change color even after a long time.