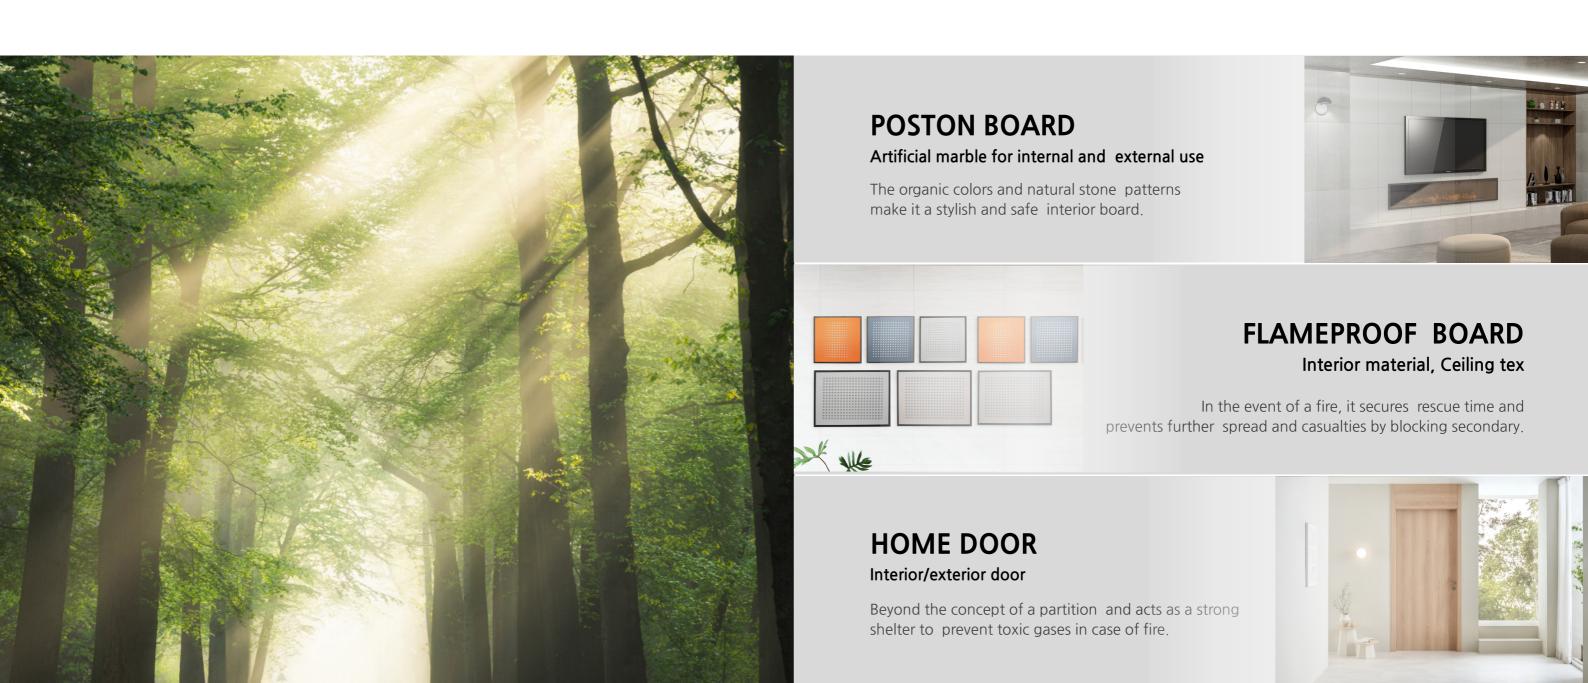

# Scope of use

Interior material

**Building Exterior Material** 

Poston marble is a composite material with various pattern patterns formed by combining eco-friendly binders and natural minerals on a durable calcium silicate board. It is resistant to heat or harsh moisture and has excellent fire resistance and dimensional safety. Eco-friendly semi-non- combustible board containing no other harmful substances.

# Flame proofing plate

In the event of a fire, flame-resistant plates block flames and toxic gases for a long time to secure rescue time and prevent further spread and casualties.

## **Product**

Semi-non-combustible stone plates applied to the interior and exterior of the home door produce plates with patented technology, and the finishing material uses LPM, which is resistant to elasticity and impact, so it cannot be easily pierced or damaged.